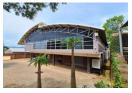

## WAREHOUSE WITH LARGE OFFICE COMPONENT TO LET IN ROCKY DRIFT

 $This impressive 880 m^2 \ warehouse, featuring a contemporary \ glass \ and \ steel \ design, \ stands \ out in the \ established \ industrial \ hub \ of \ Rocky \ Drift.$ 

- \*\*Strategically Positioned\*\*
- Located between Nelspruit and White River, Rocky Drift offers an ideal base for businesses seeking a central location to streamline operations and logistics.
- \*\*Modern and Functional Layout\*\*
- \*\*Ground Floor:\*
- A welcoming reception area leading to a boardroom on the left for client meetings and a receiving and storeroom area on the right.
- Six private offices seamlessly connect to the warehouse area.
- \*\*First Floor:\*\*
- A spacious reception area leading to four private offices, one open office with three cubicles, a kitchen, and two restrooms.