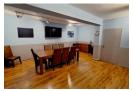

## WAREHOUSE WITH LARGE OFFICE COMPONENT TO LET IN ROCKY DRIFT

 $This impressive 880 m^2 \ warehouse, featuring a contemporary \ glass \ and \ steel \ design, \ stands \ out in the \ established \ industrial \ hub \ of \ Rocky \ Drift.$ 

- \*\*Strategically Positioned\*\*
- Located between Nelspruit and White River, Rocky Drift offers an ideal base for businesses seeking a central location to streamline operations and logistics.
- \*\*Modern and Functional Layout\*\*
- \*\*Ground Floor:\*
- A welcoming reception area leading to a boardroom on the left for client meetings and a receiving and storeroom area on the right.
- Six private offices seamlessly connect to the warehouse area.
- \*\*First Floor:\*\*
- A spacious reception area leading to four private offices, one open office with three cubicles, a kitchen, and two restrooms.