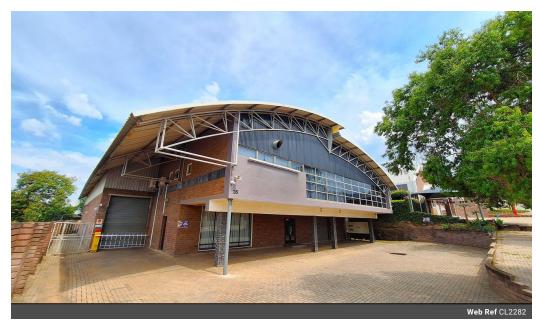

## WAREHOUSE WITH LARGE OFFICE COMPONENT TO LET IN ROCKY DRIFT

 $This impressive 880 m^2 \ warehouse, featuring a contemporary \ glass \ and \ steel \ design, \ stands \ out in the \ established \ industrial \ hub \ of \ Rocky \ Drift.$ 

- \*\*Strategically Positioned\*\*
- Located between Nelspruit and White River, Rocky Drift offers an ideal base for businesses seeking a central location to streamline operations and logistics.
- \*\*Modern and Functional Layout\*\*
- \*\*Ground Floor:\*
- A welcoming reception area leading to a boardroom on the left for client meetings and a receiving and storeroom area on the right.
- Six private offices seamlessly connect to the warehouse area.
- \*\*First Floor:\*\*
- A spacious reception area leading to four private offices, one open office with three cubicles, a kitchen, and two restrooms.