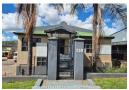

## WAREHOUSE WITH YARD SPACE TO LET IN ROCKY DRIFT

This recently renovated warehouse, featuring ample yard space, is now available to let in the sought-after Rocky Drift industrial area.

The property consists of two buildings:

Main Warehouse (430 sqm): Includes a reception area, two private air-conditioned offices, a small storeroom, and ablution facilities with showers. The warehouse itself is double-volume and features a grease trap. Two roller shutter doors provide easy access.

Secondary Building (190 sqm): Offers two air-conditioned offices and two roller shutter doors for added convenience.

Key Features: 150A Three-Phase power supply Fully fenced with an electric fence for enhanced security Automated main gate with an electric motor Seven shaded carports On-site wash bay