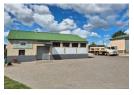

## WAREHOUSE WITH YARD SPACE TO LET IN ROCKY DRIFT

This recently renovated warehouse, featuring ample yard space, is now available to let in the sought-after Rocky Drift industrial area.

The property consists of two buildings:

Main Warehouse (430 sqm): Includes a reception area, two private air-conditioned offices, a small storeroom, and ablution facilities with showers. The warehouse itself is double-volume and features a grease trap. Two roller shutter doors provide easy access.