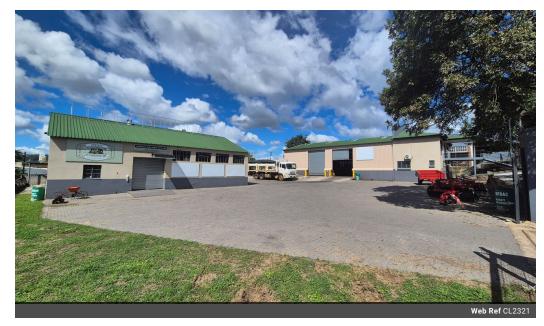

## WAREHOUSE WITH YARD SPACE TO LET IN ROCKY DRIFT

This recently renovated warehouse, featuring ample yard space, is now available to let in the sought-after Rocky Drift industrial area.

The property consists of two buildings:

Main Warehouse (430 sqm): Includes a reception area, two private air-conditioned offices, a small storeroom, and ablution facilities with showers. The warehouse itself is double-volume and features a grease trap. Two roller shutter doors provide easy access.

Secondary Building (190 sqm): Offers two air-conditioned offices and two roller shutter doors for added convenience.

Key Features: 150A Three-Phase power supply Fully fenced with an electric fence for enhanced security Automated main gate with an electric motor Seven shaded carports On-site wash bay

## **Features**

Zoning Industrial

| Interior         |     | Exterior             |     | Sizes      |                     |
|------------------|-----|----------------------|-----|------------|---------------------|
| Air Conditioning | Yes | Security             | Yes | Floor Size | 620m²               |
| Power 3 Phase    | Yes | Covered Parking Bays | 7   | Land Size  | 2,760m <sup>2</sup> |
| Dower Amno       | 150 |                      |     |            |                     |