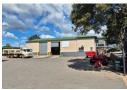

## WAREHOUSE WITH YARD SPACE TO LET IN ROCKY DRIFT

This recently renovated warehouse, featuring ample yard space, is now available to let in the sought-after Rocky Drift industrial area.

The property consists of two buildings:

Secondary Building (190 sqm): Offers two air-conditioned offices and two roller shutter doors for added convenience.

Key Features: 150A Three-Phase power supply Fully fenced with an electric fence for enhanced security Automated main gate with an electric motor Seven shaded carports On-site wash bay