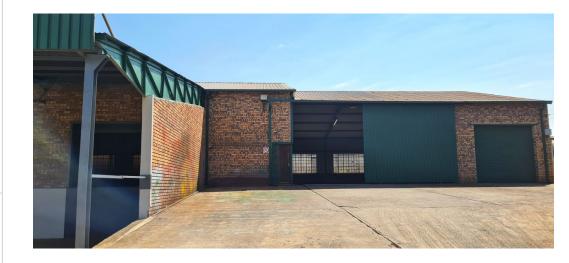

## 1000m<sup>2</sup> WAREHOUSE TO LET IN WHITE RIVER

Seize the opportunity to lease this expansive 1000m² warehouse in White River.

- Property Highlights:
- Spacious Warehouse: 1000m² of versatile space, ideal for various industrial and commercial applications.
- Efficient Loading: Equipped with three dock leveler loading bays, ensuring smooth and efficient truck access.
- Fully Fenced: Enhanced security with a fully fenced perimeter.
- Ready for Occupation: The building is available for occupation 01 August 2024.
- Comprehensive Facilities: Features four separate offices, toilets, and a kitchen, catering to your operational requirements.