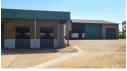

## 1000m<sup>2</sup> WAREHOUSE TO LET IN WHITE RIVER

Seize the opportunity to lease this expansive 1000m² warehouse in White River.

- Property Highlights:
- Spacious Warehouse: 1000m² of versatile space, ideal for various industrial and commercial applications.
- Efficient Loading: Equipped with three dock leveler loading bays, ensuring smooth and efficient truck access.
- Fully Fenced: Enhanced security with a fully fenced perimeter.
- Ready for Occupation: The building is available for occupation 01 August 2024.
- Comprehensive Facilities: Features four separate offices, toilets, and a kitchen, catering to your operational requirements.