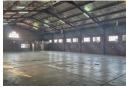

## INDUSTRIAL BUILDING TO LET IN WHITE RIVER

An 1150m² double-volume warehouse is now available for immediate occupancy in the well-established industrial area of White River. This versatile space is perfect for businesses seeking a functional and spacious facility.

The property features a reception area that flows into a spacious open-plan office, offering a comfortable work environment. The warehouse is equipped with two roller-shutter doors, providing easy access for loading and unloading.