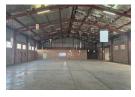

## INDUSTRIAL BUILDING TO LET IN WHITE RIVER

An 1150m² double-volume warehouse is now available for immediate occupancy in the well-established industrial area of White River. This versatile space is perfect for businesses seeking a functional and spacious facility.

The property features a reception area that flows into a spacious open-plan office, offering a comfortable work environment. The warehouse is equipped with two roller-shutter doors, providing easy access for loading and unloading.