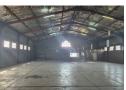

## INDUSTRIAL BUILDING TO LET IN WHITE RIVER

An 1150m² double-volume warehouse is now available for immediate occupancy in the well-established industrial area of White River. This versatile space is perfect for businesses seeking a functional and spacious facility.

The property features a reception area that flows into a spacious open-plan office, offering a comfortable work environment. The warehouse is equipped with two roller-shutter doors, providing easy access for loading and unloading.