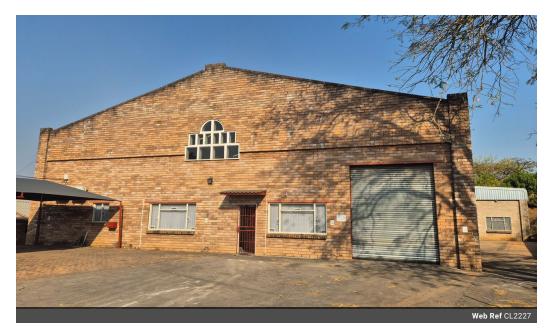

## INDUSTRIAL BUILDING TO LET IN WHITE RIVER

An 1150m² double-volume warehouse is now available for immediate occupancy in the well-established industrial area of White River. This versatile space is perfect for businesses seeking a functional and spacious facility.

The property features a reception area that flows into a spacious open-plan office, offering a comfortable work environment. The warehouse is equipped with two roller-shutter doors, providing easy access for loading and unloading.

For added convenience, the premises include an ablution facility with a shower, making it suitable for a variety of industrial activities. The building is equipped with 80A three-phase power, ensuring it can meet your operational needs.