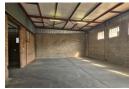

## INDUSTRIAL BUILDING TO LET IN WHITE RIVER

An 1150m² double-volume warehouse is now available for immediate occupancy in the well-established industrial area of White River. This versatile space is perfect for businesses seeking a functional and spacious facility.

The property features a reception area that flows into a spacious open-plan office, offering a comfortable work environment. The warehouse is equipped with two roller-shutter doors, providing easy access for loading and unloading.

For added convenience, the premises include an ablution facility with a shower, making it suitable for a variety of industrial activities. The building is equipped with 80A three-phase power, ensuring it can meet your operational needs.