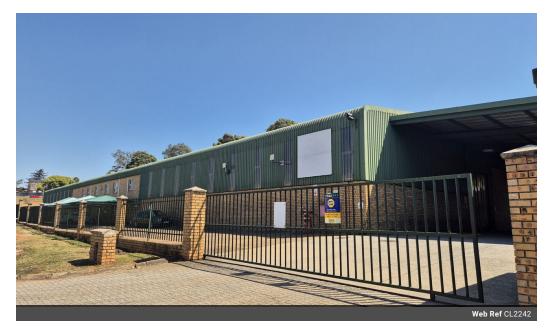

## HIGH-VISIBILITY DOUBLE-VOLUME WAREHOUSE TO LET IN WHITE RIVER – AVAILABLE JANUARY 2025

This exceptionally well-maintained, high-visibility double-volume warehouse will be available from January 2025, offering prime industrial space in the heart of White River.

The warehouse features two covered roller-shutter doors on opposite ends, ensuring smooth receiving and dispatch operations, even in adverse weather conditions. The property is inter-link friendly, making it ideal for large trucks, and is equipped with underground diesel tanks for added convenience.

The double-story office component includes a welcoming reception area, a walk-in safe, eight private offices, and a boardroom, offering ample workspace for administrative functions. The entire property is securely fenced, ensuring privacy and security.