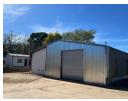

## TO LET - WORKSHOP / WAREHOUSE WITH OFFICE AREA ON A LARGE STAND

Kellaprince Properties presents this well-located workshop/warehouse with office space in White River. This property is ideally suited for businesses in the construction, transport, or truck workshop industries.

Property Features:
Total land size: 5,253 sqm
Total building size: 388 sqm
Workshop/warehouse with ablution facilities
Separate office building with an additional ablution block
Ample yard space for parking and manoeuvring large vehicles
Secure premises with easy access