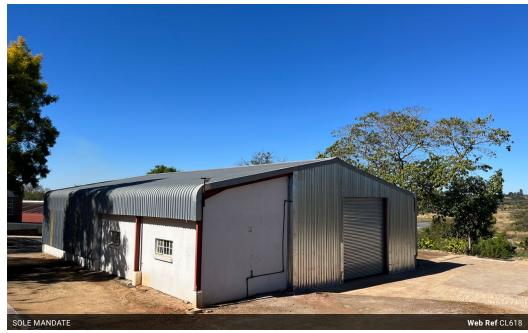

## TO LET - WORKSHOP / WAREHOUSE WITH OFFICE AREA ON A LARGE STAND

Kellaprince Properties presents this well-located workshop/warehouse with office space in White River. This property is ideally suited for businesses in the construction, transport, or truck workshop industries.

Property Features:
Total land size: 5,253 sqm
Total building size: 388 sqm
Workshop/warehouse with ablution facilities
Separate office building with an additional ablution block
Ample yard space for parking and manoeuvring large vehicles
Secure premises with easy access