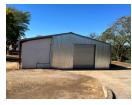

## TO LET - WORKSHOP / WAREHOUSE WITH OFFICE AREA ON A LARGE STAND

Kellaprince Properties presents this well-located workshop/warehouse with office space in White River. This property is ideally suited for businesses in the construction, transport, or truck workshop industries.

Property Features:
Total land size: 5,253 sqm
Total building size: 388 sqm
Workshop/warehouse with ablution facilities
Separate office building with an additional ablution block
Ample yard space for parking and manoeuvring large vehicles
Secure premises with easy access