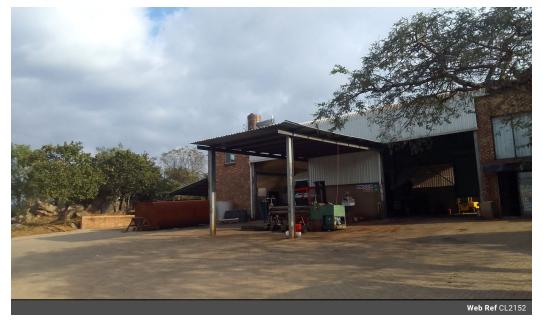

#### Workshop

Prime Workshop Facility with Ample Amenities & Expansion Potential at Cairn

Situated on a 1.14-hectare land, there are two workshops adjacent each with an exceptional workshop facility offers an array of amenities ideal for various industrial pursuits. Boasting abundant water and electricity supply, including dedicated ablution facilities for workers, this property ensures operational efficiency. A boma for team building and outside ablution facilities

Road to workshops have been tarred Sept 2024

Key Features:

Large workshop with an office Two modern garden flats Offices & Living Quarters: The property includes an office for administrative tasks and two flats with bathroom, providing comfortable living arrangements.