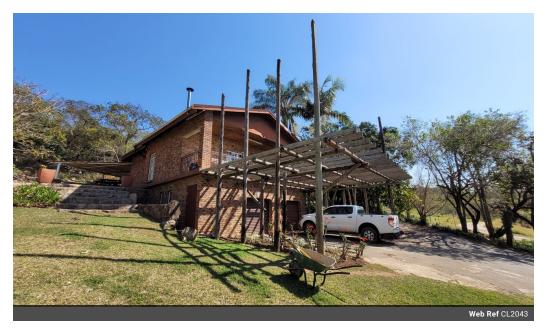

### Small Holding with a 4 bedroom house

400m<sup>2</sup>

1Ha

Discover a charming smallholding in the scenic Nelspruit area, offering 4 bedrooms and 3 bathrooms. This home features a spacious open-plan kitchen and living area, along with a walk-in pantry, an extra lounge, and a study. With a warm face brick exterior and a tiled roof, the house exudes a cozy atmosphere. It includes 2 garages, a borehole for water, and Eskom power for electricity. The property is safeguarded by electric fencing.

Located just outside Nelspruit, this smallholding provides a peaceful rural lifestyle while remaining close to schools and shopping centers. Enjoy the tranquility of country living with the convenience of urban amenities nearby.