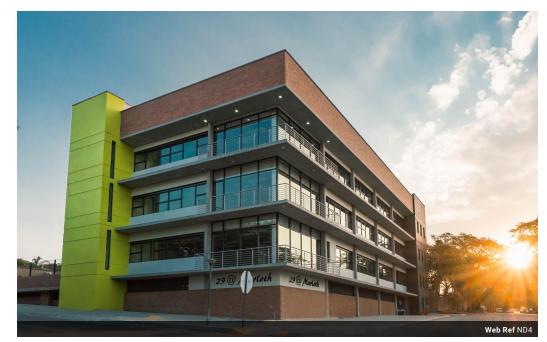

## 29@Marloth

Buildings (19) POA Size from 80m² to 668m²

## For Sale: Brand New Sectional Title Office and Retail Park situated on a corner stand

Kellaprince Properties is proud to introduce the development of a brand new Sectional Title Office and Retail Park. Total floor area is 1915 square meters with storage facilities of 75 square meters. The development offers a basement parking level with ground, first and second floors. Lobby with lift and secure access control parking in the basement for owners or tenants. Open parking bays for customers. Two entrances on Marloth and Venter Street. Beneficial occupation date is July 2019. Floor areas to suit client requirements. Contact Kellaprince Properties for more information.

## **Features**

- ✓ Basement Parking: 48 Parking Bays
- Lobby with elevator to various floors
- ✓ Beneficial occupation date: 1 July 2019
- ✓ Open Parking: 29 Parking Bays
- ✓ Basement parking to be secure by access control
- Note: Each floor area can be subdivided into smaller floor areas