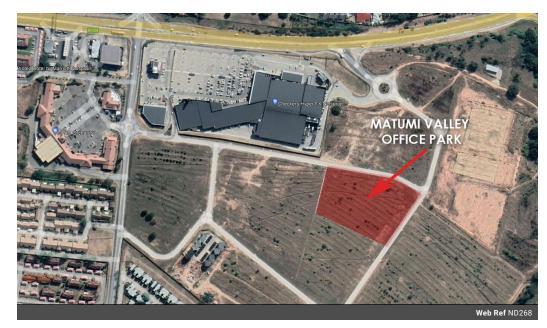

## NEW DEVELOPMENT: MATUMI VALLEY OFFICE PARK FULL TITLE STANDS AVAILABLE

MATUMI VALLEY OFFICE PARK

Business and Lifestyle Office Park, situated next to the N4 - Maputo Corridor

Matumi Valley Office Park offers investors the perfect opportunity to create their own professional and secure working environment.

The park is completely fenced with access control.

Architectural guidelines will apply.

There are 8 stands in total for sale, ranging from 889m2 to 1145m2 - R1940/m2 excl VAT. FAR: 0.5. Parking Bays: 5 per 100m2. Double-storey will be allowed.