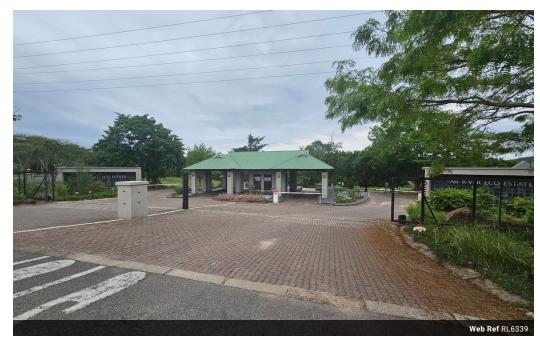

## Prime Land with Golf Course Views in Sabi River Eco Estate

Nestled on the edge of natural splendor, this prime vacant land spans 1,487 square meters, offering unparalleled views overlooking the Sabi River Eco Sun Resort Golf Course. Situated in a coveted location, it provides effortless access to a plethora of amenities, ensuring a lifestyle of convenience and leisure.