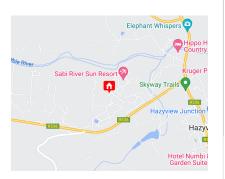

## Prime Land with Golf Course Views in Sabi River Eco Estate

Nestled on the edge of natural splendor, this prime vacant land spans 1,487 square meters, offering unparalleled views overlooking the Sabi River Eco Sun Resort Golf Course. Situated in a coveted location, it provides effortless access to a plethora of amenities, ensuring a lifestyle of convenience and leisure.

Strategically positioned, this parcel of land is a mere 12 kilometers from the Phabeni Gate of the renowned Kruger National Park, allowing for seamless adventures into one of Africa's most iconic wildlife sanctuaries. Additionally, it stands a mere 30 kilometers from the prestigious Sabi Sands Game Reserve, offering exclusive safari experiences in a pristine wilderness setting.

For those who value connectivity, the property is a mere 60 kilometers from the Kruger Mpumalanga International Airport, facilitating easy...