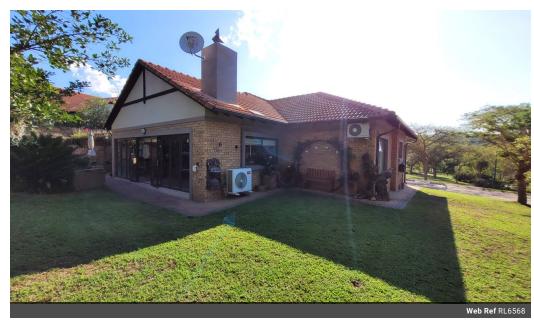

# 3 Bedroom Freehold For Sale in Bateleur Estate

This stunning off-the-grid modern house is situated next to a lush green belt, overlooking a beautiful expanse of open land frequented by impalas. The property features three spacious bedrooms and two well-appointed bathrooms, making it ideal for families or those looking for a peaceful retreat.

Key Features

Bedrooms: 3 Bathrooms: 2

Living Space: Open-plan design with abundant natural light Braai Room: Spectacular entertainment area with air conditioning

Energy Efficiency: Fully off the grid

Location Highlights

## **Features**

| Pets Allowed | Yes |                     |      |            |       |
|--------------|-----|---------------------|------|------------|-------|
| Interior     |     | Exterior            |      | Sizes      |       |
| Bedrooms     | 3   | Garages             | 2    | Floor Size | 290m² |
| Bathrooms    | 2   | Carports / Parkings | 2    | Land Size  | 806m² |
| Kitchens     | 1   | Security            | Yes  |            |       |
| Recep. Rooms | 2   | Pool                | No   |            |       |
| Studies      | 1   | Views               | True |            |       |
| Furnished    | Yes |                     |      |            |       |