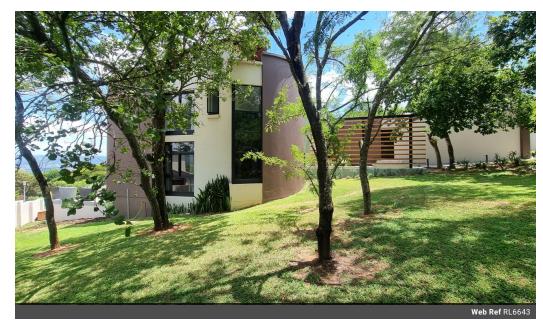

Monthly Levy R1,300 Monthly Rates R2,530 Special Levy R1,300

Ultra modern home on a large stand looking for a new family!

Drive into this stunning property through elegant wooden gates that lead to a spacious triple automated lock-up garage. A beautifully designed walkway, illuminated by night lighting, guides you to a contemporary front entrance. Upon entering, you are greeted by an exquisite living space that opens up to a bright patio, offering breathtaking views of the Lowveld Mountains.

The heart of the home features an open-plan modern kitchen seamlessly connecting to the dining area. This minimalistic kitchen boasts high-end finishes, including Caesar stone countertops, an eye-level oven, and a microwave, along with a conveniently tucked-away scullery/laundry area.