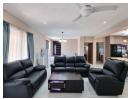

Monthly Levy R1,700 Monthly Rates R394

Spacious 4-bedroom freestanding home for sale in Drum Rock, Nelspruit - perfect for family living!

Welcome to this exquisite modern open-plan home! The ground floor showcases a spacious lounge and dining area that flows effortlessly into a chic, fully-equipped kitchen. The cabinetry features a warm light brown hue, beautifully paired with elegant white/ cream Caesarstone countertops. The kitchen includes a cozy nook ideal for family meals, along with a new stove and extractor fan, plus ample space for a double-door fridge. You'll also appreciate the convenient scullery/pantry area that offers additional storage. This level is completed by a guest bedroom with its own en-suite bathroom, which includes a shower, toilet, and basin.