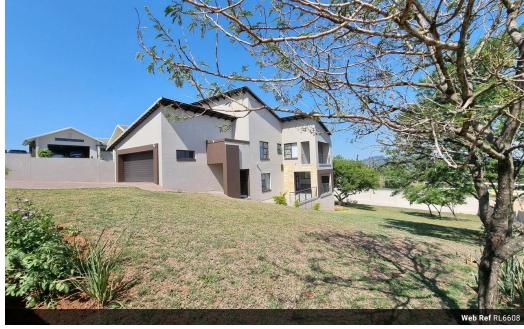

Monthly Levy R1,700 Monthly Rates R394

Spacious 4-bedroom freestanding home for sale in Drum Rock, Nelspruit - perfect for family living!

Welcome to this exquisite modern open-plan home! The ground floor showcases a spacious lounge and dining area that flows effortlessly into a chic, fully-equipped kitchen. The cabinetry features a warm light brown hue, beautifully paired with elegant white/ cream Caesarstone countertops. The kitchen includes a cozy nook ideal for family meals, along with a new stove and extractor fan, plus ample space for a double-door fridge. You'll also appreciate the convenient scullery/pantry area that offers additional storage. This level is completed by a guest bedroom with its own en-suite bathroom, which includes a shower, toilet, and basin.

As you ascend the first flight of stairs, you'll access the home from the automated double lock-up garages. The first floor is home to four bedrooms, including a versatile smaller room that can...

## **Features**

| Pets Allowed | Yes |                     |      |            |                     |
|--------------|-----|---------------------|------|------------|---------------------|
| Interior     |     | Exterior            |      | Sizes      |                     |
| Bedrooms     | 4   | Garages             | 2    | Floor Size | 255m²               |
| Bathrooms    | 3   | Carports / Parkings | 4    | Land Size  | 1,037m <sup>2</sup> |
| Kitchens     | 1   | Security            | Yes  |            |                     |
| Recep. Rooms | 2   | Pool                | No   |            |                     |
| Studies      | 1   | Views               | True |            |                     |
| Furnished    | No  |                     |      |            |                     |