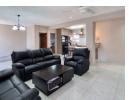

Monthly Levy R1,700 Monthly Rates R394

Spacious 4-bedroom freestanding home for sale in Drum Rock, Nelspruit - perfect for family living!

Welcome to this exquisite modern open-plan home! The ground floor showcases a spacious lounge and dining area that flows effortlessly into a chic, fully-equipped kitchen. The cabinetry features a warm light brown hue, beautifully paired with elegant white/ cream Caesarstone countertops. The kitchen includes a cozy nook ideal for family meals, along with a new stove and extractor fan, plus ample space for a double-door fridge. You'll also appreciate the convenient scullery/pantry area that offers additional storage. This level is completed by a guest bedroom with its own en-suite bathroom, which includes a shower, toilet, and basin.