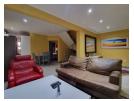

## Modern house for sale in Kamagugu

Enter this property up a small flight of stairs, through big aluminium front door into gorgeous a entrance hall, or reception area. Modern open-plan living room/lounge to the dining area. The kitchen has character, fitted with white and red tiles! Under-counter stove and hob, wash up space, fitted white and brown cupboards and finished with beautiful granite tops. The living area is cooled with a fitted air-condition.