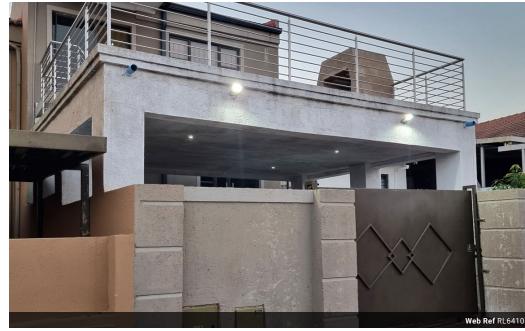

## Modern house for sale in Kamagugu

Enter this property up a small flight of stairs, through big aluminium front door into gorgeous a entrance hall, or reception area. Modern open-plan living room/lounge to the dining area. The kitchen has character, fitted with white and red tiles! Under-counter stove and hob, wash up space, fitted white and brown cupboards and finished with beautiful granite tops. The living area is cooled with a fitted air-condition.

## **Features**

| Interior     |    | Exterior            |      | Sizes      |       |
|--------------|----|---------------------|------|------------|-------|
| Bedrooms     | 3  | Carports / Parkings | 2    | Floor Size | 106m² |
| Bathrooms    | 2  | Security            | Yes  | Land Size  | 116m² |
| Kitchens     | 1  | Pool                | No   |            |       |
| Recep. Rooms | 3  | Views               | True |            |       |
| Furnished    | No |                     |      |            |       |

## Extras

Air Conditioning Unit Balcony Blinds Built In Braai Double Parking Fibre Satellite Dish Split Level