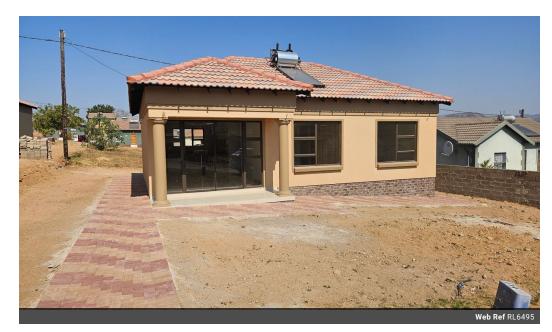

## Newly Constructed 3-Bedroom Home for Sale in Karino

Explore this newly constructed 3-bedroom home in Summerrain Estate, Karino—a perfect blend of modern comfort and stylish living.

The main bedroom is a serene retreat featuring generous cupboard space and an ensuite bathroom with a shower.

## **Features**

| Interior     |    | Exterior            |       | Sizes      |       |
|--------------|----|---------------------|-------|------------|-------|
| Bedrooms     | 3  | Carports / Parkings | 2     | Floor Size | 100m² |
| Bathrooms    | 2  | Security            | No    | Land Size  | 357m² |
| Kitchens     | 1  | Pool                | No    |            |       |
| Recep. Rooms | 2  | Views               | False |            |       |
| Furnished    | No |                     |       |            |       |