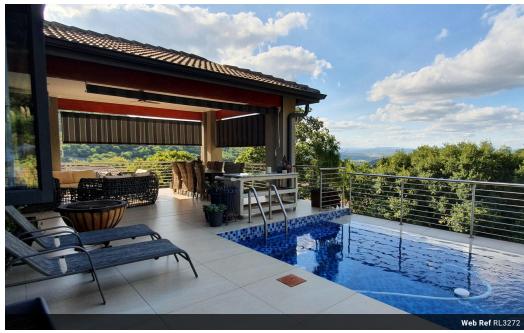

## Luxurious home in prime location

Privately situated in a secure complex and close to a few amenities and schools in Nelspruit, this double storey family home offers extensive living and boasts 4 bedrooms with bathrooms en-suite, guest toilet, a private tv-room (pajama lounge), a study, games room, a cinema room, full staff accommodation, garage for 5 vehicles, plenty more uncovered parking, a huge open-plan living, kitchen with separate scullery, pantry plus laundry and lounge area with a built-in bar and gas fireplace that seamlessly flows out onto a covered patio and sparkling pool from where you have the most magnificent views. The lounge has two built-in braais (one gas and the other coal/wood. Throughout modernly finished, this family home must be viewed to appreciate the beauty of it. Do not be left behind. Call me today to arrange a viewing. Extras...

## Extras

Heatpump for the pool, Gym/Gamesroom, Cinema room, Two built-in braais (one for wood and another gas)