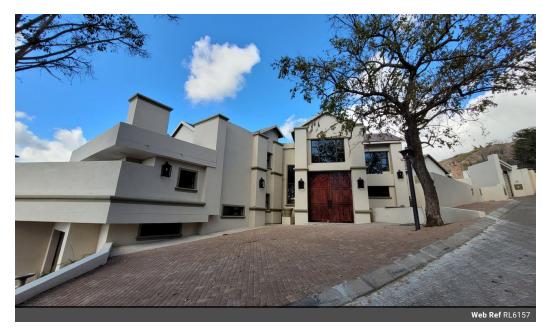

## SECURE COMPLEX LIVING

What an impressive house with most wonderful views. Mindfully designed with a touch of elegance. Four very spacious bedrooms with 4.5 bathrooms. Open plan kitchen / living area walking out on a balcony with a braai area and swimming pool. Private lounge. The kitchen has marble tops fitted with a Ferre gas stove, extra to the kitchen it has a scullery, pantry and laundry. Three automated

## **Features**

| Pets Allowed | Yes |                     |      |            |                   |
|--------------|-----|---------------------|------|------------|-------------------|
| Interior     |     | Exterior            |      | Sizes      |                   |
| Bedrooms     | 4   | Garages             | 3    | Floor Size | 550m <sup>2</sup> |
| Bathrooms    | 4.5 | Carports / Parkings | 4    | Land Size  | 869m²             |
| Kitchens     | 1   | Security            | Yes  |            |                   |
| Recep. Rooms | 3   | Pool                | Yes  |            |                   |
| Studies      | 1   | Views               | True |            |                   |
| Furnished    | No  |                     |      |            |                   |