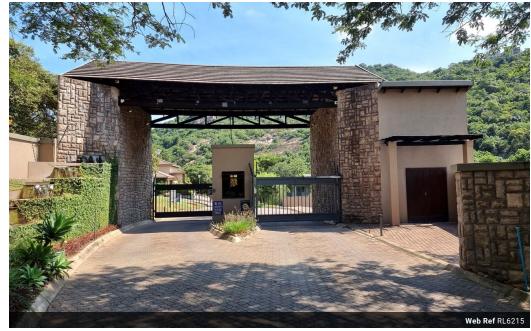

The Estate has 26 sites. The stand presents spectacular views over the established estate, green treed mountains and Nelspruit Town in the distance. It provides a safe haven for children to play and ride their bicycles. The main entrance is attractive, 24 hour security, and the entire estate is surrounded with electric fencing and razor wire. Many indigenous trees are named, and the red loerie birds are plentiful. Perfect for nature lovers! The roads are well paved with street lights. Services such as water and electricity points are available. Levies are kept to a minimal monthly rate of R1335 per month. The estate is close to the Steiltes shopping center, filling stations, Mediclinic hospital.