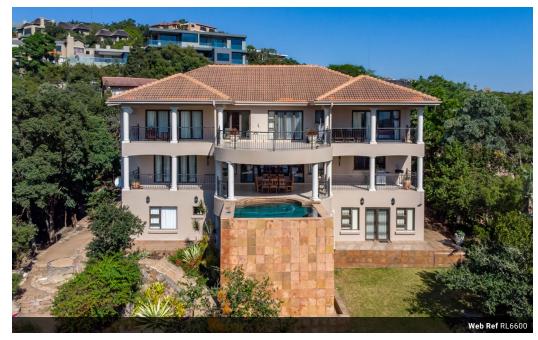

Monthly Levy R4,000 Monthly Rates R5,100

Luxury living in a Secure Estate with views over the lowveld mountains

Welcome to your personal slice of paradise, where design and functionality harmoniously converge. As you step inside, you are greeted by soaring ceilings and pristine porcelain tiles that exude elegance. To your right, a lockable study features high-quality built-in shelves and cabinets, perfect for work or study.

Large stackable doors in both the dining area and lounge open up to the patio, inviting guests to enjoy breathtaking views of the pool and surrounding..

## **Features**

| Pets Allowed | Yes |                     |      |            |                      |
|--------------|-----|---------------------|------|------------|----------------------|
| Interior     |     | Exterior            |      | Sizes      |                      |
| Bedrooms     | 4   | Garages             | 4    | Floor Size | 850m <sup>2</sup>    |
| Bathrooms    | 4.5 | Carports / Parkings | 2    | Land Size  | 12,355m <sup>2</sup> |
| Kitchens     | 1   | Security            | Yes  |            |                      |
| Recep. Rooms | 3   | Dom. Accom.         | 1    |            |                      |
| Studies      | 1   | Pool                | Yes  |            |                      |
| Furnished    | No  | Views               | True |            |                      |