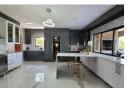

On the same level, you'll find a guest bathroom and a brand-new kitchen equipped with a SMEG oven and a built-in fridge/wine cooler/freezer combination. A convenient serving window connects the kitchen to the patio and pool area, making it ideal for entertaining. The home also includes a lockable pantry and a separate laundry/scullery for added convenience.