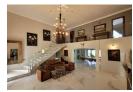

Large stackable doors in both the dining area and lounge open up to the patio, inviting guests to enjoy breathtaking views of the pool and surrounding..