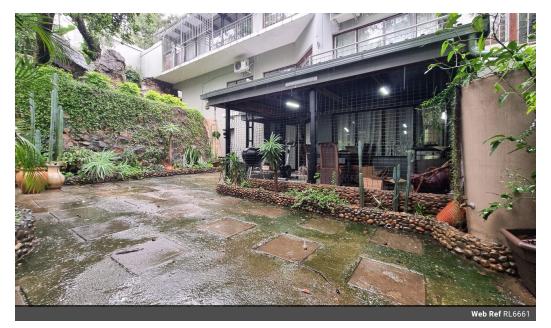

 Monthly Levy R1,700
 Monthly Rates R600

Stunning 2-bedroom apartment for sale in Nelspruit Ext 2, ideal for modern living and comfort!

A charming first-floor flat is situated in a well-managed block of apartments. Access is gained through a secure entrance gate leading to a double carport. Upon entering the flat, you'll find a semi-open plan kitchen equipped with an extra water geyser and an under-counter oven. The countertops feature a stylish speckled gray design, complemented by white melamine cabinets. The kitchen seamlessly flows into the inviting lounge area, which opens up to a delightful, secure, enclosed covered patio—perfect for those who enjoy outdoor living. Additionally, this flat boasts its own private entertainment space, complete with a stone braai, outdoor seating, and a picturesque garden.

Down the hallway, there are two generously sized bedrooms, both with built-in cupboards. The large bathroom includes a bath and shower, along with space...