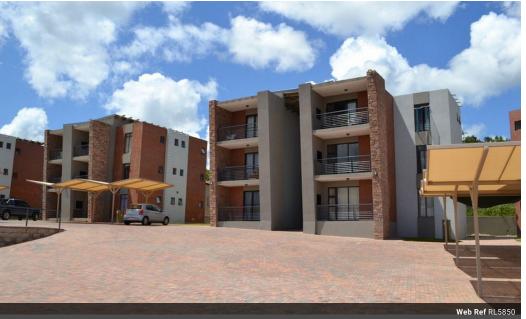

### LOCKWOOD 1 BED UNIT FOR SALE

Lock up and go 1 bedroom with en-suite bathroom (shower and toilet) flat in Nelspruit, near Checkers Hyper and all amenities.

1

No

No

False

It is an open plan kitchen/living area with a sliding door walking out on a veranda and built-in braai.

There is one under-cover parking plus extra parking available for guests