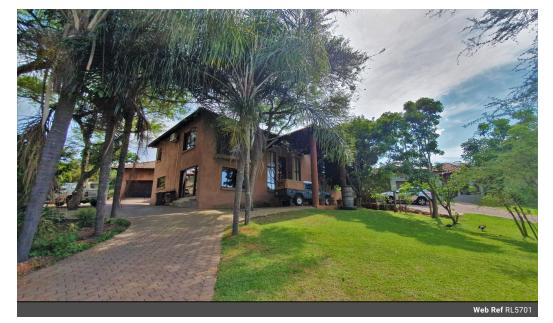

## Stunning double storey home with flat in Wildlife Estate for sale

Experience the bushveld at its best with this modern 5 bedroom, 3 bathroom family home with stunning views and finishes. It also Estate, minutes away from Nelspruit. The open-plan kitchen, living area, bedroom, and bathroom. The property is situated in a Wildlife Estate, minutes away from Nelspruit. The open-plan kitchen and living area flow out onto a covered patio with built-in braai. The kitchen is practical with a scullery, pantry, and granite tops. Two of the five bedrooms are found on the ground floor and upstairs you will find the main bedroom and the rest of the rooms as well as a pajama lounge. The 3 full bathrooms are spacious and well-planned. The property further offers 3 garages, a very spacious office/study, a large stand, and a solar system (15 panels, 20 Kw Lithium batteries, 8 Kw inverter). Become part of this..

## **Features**

| Interior     |    | Exterior |      |
|--------------|----|----------|------|
| Bedrooms     | 5  | Garages  | 3    |
| Bathrooms    | 3  | Security | Yes  |
| Kitchens     | 2  | Pool     | No   |
| Recep. Rooms | 3  | Views    | True |
| Studies      | 1  |          |      |
| Furnished    | No |          |      |

Sizes Floor Size Land Size

500m<sup>2</sup> 1.500m<sup>2</sup>