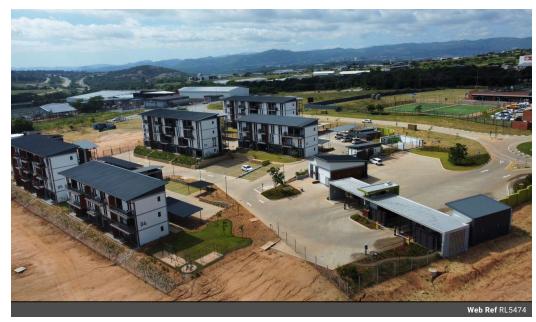

Monthly Levy R1,500 Monthly Rates R900

PHASE 1B SOLD OUT!!! - NOW SELLING PHASE 1C - NEW DEVELOPMENT IN MBOMBELA

TYPE B - 1 Bed 1 Bath - ensuite

PHASE 1B SOLD OUT!!! - NOW SELLING PHASE 1C

GREEN VALLEY ESTATE - Combining the vibrant energy and convenience of city living with the space of 1.6ha of natural greenbelt on your doorstep, Green Valley Estate gives you a wide range of unit designs to suit your needs and lifestyle.

Seven different layout options ranging from 46m2 to 99.2m2 with attractive, modern features and quality fittings.

- Access to the Riverside Greenbelt, bird hides and mini sports field. Outdoor trim park and fitness area.
- Secluded picnic spots, braai areas, boardwalk and trails, including educational indigenous plant trails.
- Children's play area and jungle gym, swimming pool and clubhouse Phase 2
- Communal entertainment braai area Phase 2
- X1 hard-covered carport per unit, second parking bay for 3 bedroom...