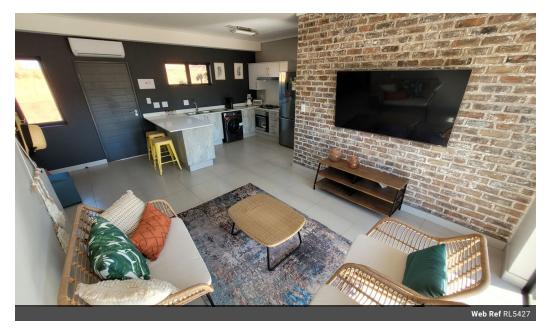

## PHASE 1B SOLD OUT!!! - NOW SELLING PHASE 1C & D - NEW DEVELOPMENT IN **MBOMBELA**

TYPE E - 2 Bed 2 Bath - 1 Ensuite

PHASE 1B SOLD OUT!!! - NOW SELLING PHASE 1C & D

GREEN VALLEY ESTATE - Combining the vibrant energy and convenience of city living with the space of 1.6ha of natural greenbelt on your doorstep, Green Valley Estate gives you a wide range of unit designs to suit your needs and lifestyle.

Seven different layout options ranging from 46m2 to 99.2m2 with attractive, modern features and quality fittings.

- Access to the Riverside Greenbelt, bird hides and mini sports field. Outdoor trim park and fitness area.
- Secluded picnic spots, braai areas, boardwalk and trails, including educational indigenous plant trails.
- Children's play area and jungle gym, swimming pool and clubhouse Phase 2 Communal entertainment braai area Phase 2
- X1 hard-covered carport per unit, second parking bay for 3...

## **Features**

| Interior     |    | Exterior            |      | Sizes      |      |
|--------------|----|---------------------|------|------------|------|
| Bedrooms     | 2  | Carports / Parkings | 1    | Floor Size | 72m² |
| Bathrooms    | 2  | Security            | Yes  |            |      |
| Kitchens     | 1  | Pool                | Yes  |            |      |
| Recep. Rooms | 1  | Views               | True |            |      |
| Furnished    | No |                     |      |            |      |