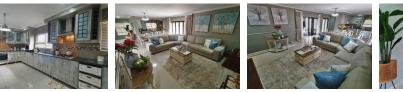

The double glass front door reveals the beautiful entrance area. The open-plan kitchen, dining, and living areas integrate perfectly and seamlessly and open onto the exceptional braai room and entertainment patio which magically draws guests to the superb view. The 5 bedrooms are all fitted with air-conditioning and fans and the fully equipped cinema room is found on the lower level. The property further features a man cave which includes a kitchen and bathroom on the lower level. A large double garage with inhouse access is complimented by ample on-site guest parking. ...