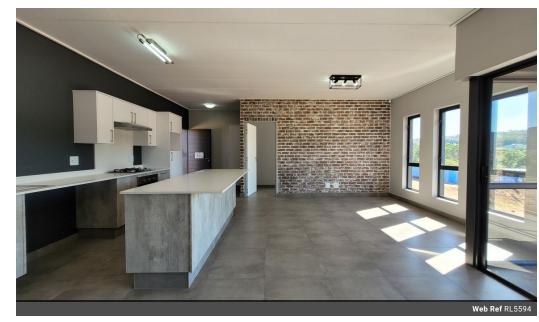

Monthly Levy R1,500 Monthly Rates R900

Spacious 3 Bedroom Apartment in ever popular Green Valley Estate

TYPE G - 3 Bed 2 Bath

GREEN VALLEY ESTATE - Combining the vibrant energy and convenience of city living with the space of 1.6ha of natural greenbelt on your doorstep, Green Valley Estate gives you a wide range of unit designs to suit your needs and lifestyle.

## **Features**

| Interior     |    | Exterior            |      | Sizes      |      |
|--------------|----|---------------------|------|------------|------|
| Bedrooms     | 3  | Carports / Parkings | 1    | Floor Size | 97m² |
| Bathrooms    | 2  | Security            | Yes  |            |      |
| Kitchens     | 1  | Pool                | Yes  |            |      |
| Recep. Rooms | 1  | Views               | True |            |      |
| Furnished    | No |                     |      |            |      |