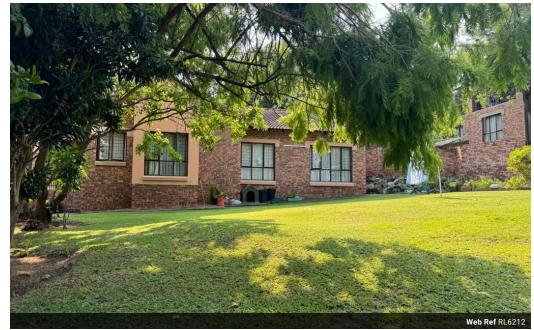

## TOWN HOUSE IN KLOOFSIG

Secure and safe three bedrooms and two bathrooms home with a open plan kitchen / living area. All the rooms are spacious with a lot of natural light flowing threw. Double garage and a big enough yard for pets and kids.

Conveniently located near all amenities. This homely home is definitely a good option.

## **Features**

| Pets Allowed | Yes |                     |       |            |       |
|--------------|-----|---------------------|-------|------------|-------|
| Interior     |     | Exterior            |       | Sizes      |       |
| Bedrooms     | 3   | Garages             | 2     | Floor Size | 200m² |
| Bathrooms    | 2   | Carports / Parkings | 2     | Land Size  | 734m² |
| Kitchens     | 1   | Security            | Yes   |            |       |
| Recep. Rooms | 2   | Dom. Accom.         | 0.5   |            |       |
| Furnished    | No  | Pool                | No    |            |       |
|              |     | Views               | False |            |       |