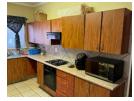

## TOWN HOUSE IN KLOOFSIG

Secure and safe three bedrooms and two bathrooms home with a open plan kitchen / living area. All the rooms are spacious with a lot of natural light flowing threw. Double garage and a big enough yard for pets and kids.

## **Features**

| Pets Allowed | Yes |                     |       |            |       |
|--------------|-----|---------------------|-------|------------|-------|
| Interior     |     | Exterior            |       | Sizes      |       |
| Bedrooms     | 3   | Garages             | 2     | Floor Size | 200m² |
| Bathrooms    | 2   | Carports / Parkings | 2     | Land Size  | 734m² |
| Kitchens     | 1   | Security            | Yes   |            |       |
| Recep. Rooms | 2   | Dom. Accom.         | 0.5   |            |       |
| Furnished    | No  | Pool                | No    |            |       |
|              |     | Views               | False |            |       |