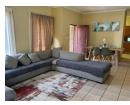

## TOWN HOUSE IN KLOOFSIG

Secure and safe three bedrooms and two bathrooms home with a open plan kitchen / living area. All the rooms are spacious with a lot of natural light flowing threw. Double garage and a big enough yard for pets and kids.

## **Features**

| Pets Allowed | Yes |                     |       |            |       |
|--------------|-----|---------------------|-------|------------|-------|
| Interior     |     | Exterior            |       | Sizes      |       |
| Bedrooms     | 3   | Garages             | 2     | Floor Size | 200m² |
| Bathrooms    | 2   | Carports / Parkings | 2     | Land Size  | 734m² |
| Kitchens     | 1   | Security            | Yes   |            |       |
| Recep. Rooms | 2   | Dom. Accom.         | 0.5   |            |       |
| Furnished    | No  | Pool                | No    |            |       |
|              |     | Views               | False |            |       |