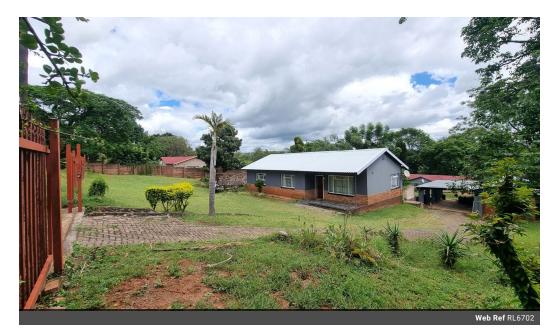

Monthly Rates R1,100

A three bedroom home for sale in Sonheuwel, Nelspruit-your dream oasis awaits!

\*\*\* DUAL MANDATE \*\*\*

Welcome to this charming home featuring a generous living room and a beautifully renovated kitchen, complete with sleek charcoal grey cabinets and light grey granite countertops. The kitchen boasts a free-standing Kelvinator stove, and the back door leads directly to the spacious backyard.

Additional features include a single lock-up garage and a large carport, along with a laundry area located behind the garage that also includes a toilet.

This property offers remarkable potential for expansion and the restoration of a swimming pool, making it an ideal choice for garden...

## **Features**

| Pets Allowed | Yes |                     |       |            |                     |
|--------------|-----|---------------------|-------|------------|---------------------|
| Interior     |     | Exterior            |       | Sizes      |                     |
| Bedrooms     | 3   | Garages             | 1     | Floor Size | 214m²               |
| Bathrooms    | 1   | Carports / Parkings | 3     | Land Size  | 1,527m <sup>2</sup> |
| Kitchens     | 1   | Security            | No    |            |                     |
| Recep. Rooms | 2   | Pool                | Yes   |            |                     |
| Furnished    | No  | Views               | False |            |                     |