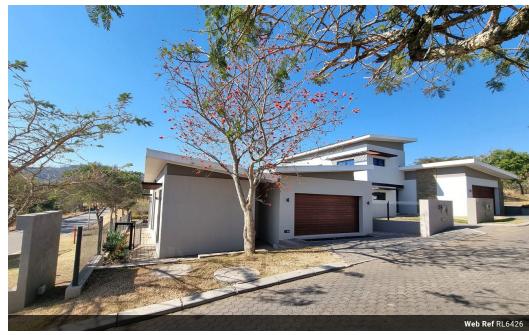

Monthly Levy R2,660 Monthly Rates R1,835

Simply exquisite finishes throughout this superb modern home, set within a secure nature estate.

Enjoy a unique and unrivalled lifestyle of tranquility in the most natural surroundings. The home is situated within a nature estate, close to a school.

Enter into the center of the house. A modern, sensual open-plan kitchen to a spacious living/dining room area. Large sliding doors to a private enclosed patio with a built-in-braai. Uninterrupted views of the Lowveld bush and mountains in the distance. A small grassed garden, welcoming small to medium sized dogs. The property is fenced and has a walk through gate. A gentle walk to the Bird Hide at sun-break or sunset to view the natural surroundings. The Bird Hide overlooks a small dam with bird and small buck that roam on the Estate.

A perfect environment for those that love nature!

The finishes are attractive with many soft close cupboards, and caesar stone tops in the...