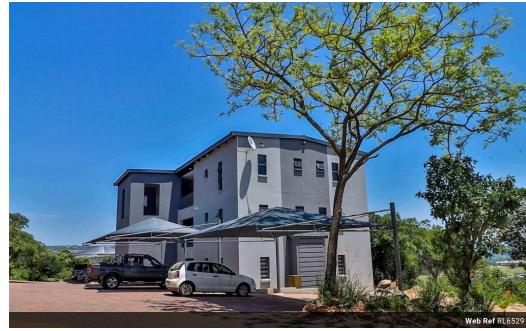

Monthly Rates R450 Monthly Levy R1,000

Charming 2-bedroom apartment for sale in Stonehenge, Nelspruit—perfect for modern living and comfor

This sectional title apartment offers a modern lifestyle set against the breathtaking backdrop of the Lowveld. As you step inside, you are welcomed by an open-plan kitchen that seamlessly connects to the lounge, enhanced by aluminum sliding doors that open to a covered patio with stunning views of the bushveld. The kitchen features sleek white cabinetry, chic black granite countertops,

## **Features**

| Interior     |    | Exterior            |      | Sizes      |         |
|--------------|----|---------------------|------|------------|---------|
| Bedrooms     | 2  | Carports / Parkings | 1    | Floor Size | 61m²    |
| Bathrooms    | 2  | Security            | Yes  | Land Size  | 23,195m |
| Kitchens     | 1  | Pool                | No   |            |         |
| Recep. Rooms | 2  | Views               | True |            |         |
| Furnished    | No |                     |      |            |         |