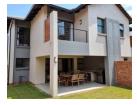

Upon entering, you are welcomed into a stylish entrance hall that leads to a contemporary open-plan kitchen, dining area, and lounge. The kitchen boasts modern cabinetry and elegant quartz stone countertops, along with space for a double-door fridge, a gas cooktop, and an electric under-counter oven. It also includes a double wash basin and plumbing for a dishwasher, washing machine, and tumble dryer. A guest toilet and basin are conveniently located downstairs. Aluminum sliding doors open to a covered patio and a well-manicured garden, which is walled and gated. An optional boma adds to the outdoor charm.