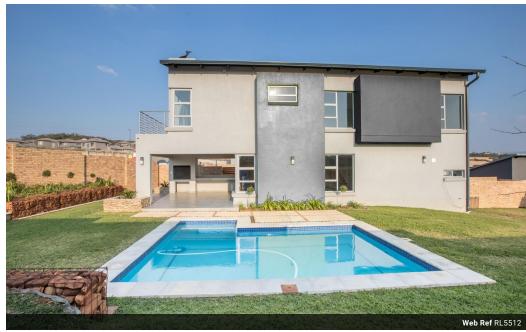

## Building Packages for sale in popular estate

Building Packages for meticulously designed double-story properties with contemporary architecture and modern finishes. It features a striking custom-designed kitchen, high ceilings, and elegantly appointed bathrooms and every detail exudes luxury and sophistication.

Entertain guests in style with a charming entertainment area with a built-in braai. Additionally, there is an option for a pool to add to the outdoor living.

The well-manicured gardens, with irrigation and lush lawns, offer a serene retreat.

## **Features**

| Interior     |    | Exterior |      | Sizes      |       |
|--------------|----|----------|------|------------|-------|
| Bedrooms     | 3  | Garages  | 2    | Floor Size | 218m² |
| Bathrooms    | 2  | Security | Yes  | Land Size  | 598m² |
| Kitchens     | 1  | Pool     | Yes  |            |       |
| Recep. Rooms | 2  | Views    | True |            |       |
| Studies      | 1  |          |      |            |       |
| Furnished    | No |          |      |            |       |