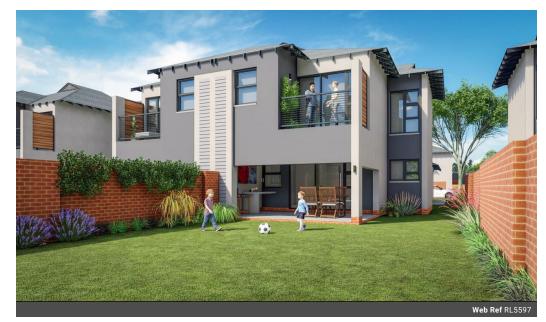

## Building Package in Westrock Villas

Various units will be constructed in this new Sectional Title development. The proposed finishes are modern with a well-planned duplex layout. The complex offers a communal pool and play area for the residents. All the properties will be equipped with a battery backup system. A holding deposit of R10,000 is required on the reservation of a unit.

## Features

| Interior     |    | Exterior            |      | Sizes      |                   |
|--------------|----|---------------------|------|------------|-------------------|
| Bedrooms     | 3  | Garages             | 2    | Floor Size | 183m²             |
| Bathrooms    | 2  | Carports / Parkings | 2    | Land Size  | 302m <sup>2</sup> |
| Kitchens     | 1  | Security            | Yes  |            |                   |
| Recep. Rooms | 2  | Pool                | Yes  |            |                   |
| Furnished    | No | Views               | True |            |                   |