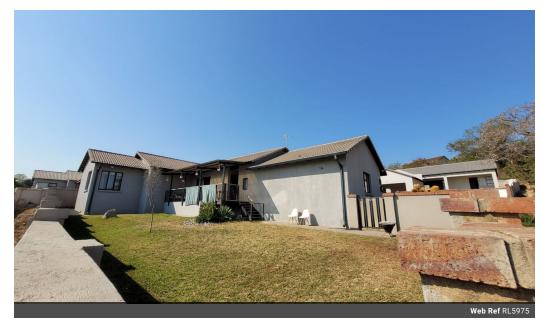

## 3 BED 2 BATH TOWNOUSE FOR SALE IN INTABA ESTATE

Welcome to this charming, newly built 3-bedroom, 2.5-bathroom townhouse located in the new, secure estate of Intaba in Stonehenge, Nelspruit. The estate also offers 24-hour security. The interior of this property boasts a modern and stylish design, with tiled floors throughout. This freestanding home offers a cozy atmosphere with a modern kitchen featuring melamine cupboards and granite countertops. The kitchen also includes a Bosch gas hob with an electric oven. The bedrooms are incredibly spacious, and the main bedroom has an en-suite bathroom. From the living area, you can access the veranda and garden area. The property includes double automated garages with additional double parking in front of the garage, as well as extra parking for

Extra to this homely home is a laundry set-up in the garage with an extra toilet...