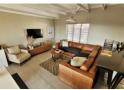

## 3 BED 2 BATH TOWNOUSE FOR SALE IN INTABA ESTATE

Welcome to this charming, newly built 3-bedroom, 2.5-bathroom townhouse located in the new, secure estate of Intaba in Stonehenge, Nelspruit. The estate also offers 24-hour security. The interior of this property boasts a modern and stylish design, with tiled floors throughout. This freestanding home offers a cozy atmosphere with a modern kitchen featuring melamine cupboards and granite countertops. The kitchen also includes a Bosch gas hob with an electric oven. The bedrooms are incredibly spacious, and the main bedroom has an en-suite bathroom. From the living area, you can access the veranda and garden area. The property includes double automated garages with additional double parking in front of the garage, as well as extra parking for