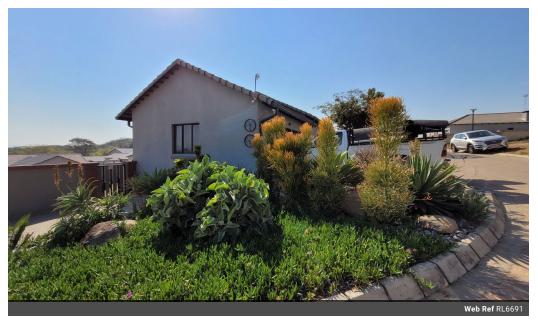

### SECURE COMPLEX LIVING

2.5 😭 2

Contemporary open-plan kitchen and living area featuring a sliding door that leads to a verandah showcasing stunning views. This home boasts an abundance of natural light and includes three bedrooms and two bathrooms, with the main bedroom offering an en-suite. The kitchen is equipped with a Bosch hob and extractor fan, complemented by elegant granite countertops. The automated double garage includes a laundry area and an additional toilet with a basin. Adjacent to the second bedroom, you'll find a convenient study area. This property is priced to sell, so don't hesitate—call me today to schedule your private viewing!

#### Exterior Garages Carports / Parkings Security Pool Views

2 3 Yes No True Sizes Floor Size Land Size

232m<sup>2</sup> 515m<sup>2</sup>