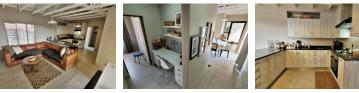

### SECURE COMPLEX LIVING

2.5 😭 2

Contemporary open-plan kitchen and living area featuring a sliding door that leads to a verandah showcasing stunning views. This home boasts an abundance of natural light and includes three bedrooms and two bathrooms, with the main bedroom offering an en-suite. The kitchen is equipped with a Bosch hob and extractor fan, complemented by elegant granite countertops. The automated double garage includes a laundry area and an additional toilet with a basin. Adjacent to the second bedroom, you'll find a convenient study area. This property is priced to sell, so don't hesitate—call me today to schedule your private viewing!