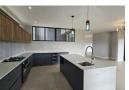

The open-plan lounge, dining, and kitchen area seamlessly flows onto a covered patio with a built-in braai, making it the ultimate entertainment space. The stylish kitchen features Caesarstone countertops, a gas stove, ample cupboard space, and a separate scullery for added convenience.