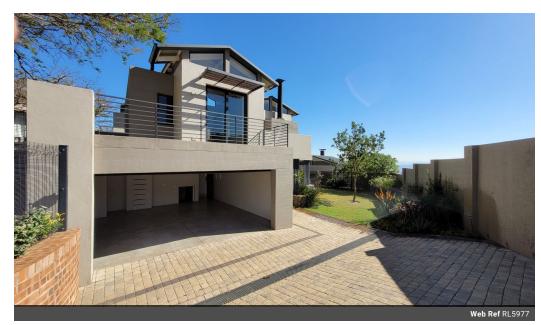

## DOUBLE STORY TOWNHOUSE IN THE REST

Acacia Heights is a complex in The Rest Eco Estate where you will find a modern 4-bedroom double-story home. On the top floor, there is the main bedroom with an en-suite bathroom, ample cupboard space, and a sliding door that opens to your own veranda. The other two rooms share two separate bathrooms - one with a bath, toilet, and basin, and the other with a shower, toilet, and basin. Downstairs, there is an en-suite bedroom.

The open-plan kitchen and living area have sliding doors that open to the garden, which features irrigation and a braai area. There are double automated garages with extra parking in front. The garden is well-established.

## **Features**

| Interior     |    | Exterior |       | Sizes      |       |
|--------------|----|----------|-------|------------|-------|
| Bedrooms     | 4  | Garages  | 2     | Floor Size | 392m² |
| Bathrooms    | 4  | Security | No    | Land Size  | 592m² |
| Kitchens     | 1  | Pool     | No    |            |       |
| Recep. Rooms | 2  | Views    | False |            |       |
| Studies      | 1  |          |       |            |       |
| Furnished    | No |          |       |            |       |