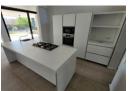

The open-plan kitchen and living area have sliding doors that open to the garden, which features irrigation and a braai area. There are double automated garages with extra parking in front. The garden is well-established.

## **Features**

| Interior     |    | Exterior |       | Sizes      |       |
|--------------|----|----------|-------|------------|-------|
| Bedrooms     | 4  | Garages  | 2     | Floor Size | 392m² |
| Bathrooms    | 4  | Security | No    | Land Size  | 592m² |
| Kitchens     | 1  | Pool     | No    |            |       |
| Recep. Rooms | 2  | Views    | False |            |       |
| Studies      | 1  |          |       |            |       |
| Furnished    | No |          |       |            |       |