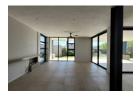

The open-plan kitchen and living area have sliding doors that open to the garden, which features irrigation and a braai area. There are double automated garages with extra parking in front. The garden is well-established.