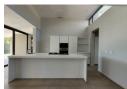

The open-plan kitchen and living area have sliding doors that open to the garden, which features irrigation and a braai area. There are double automated garages with extra parking in front. The garden is well-established.

## **Features**

| Interior     |    | Exterior |       | Sizes      |       |
|--------------|----|----------|-------|------------|-------|
| Bedrooms     | 4  | Garages  | 2     | Floor Size | 392m² |
| Bathrooms    | 4  | Security | No    | Land Size  | 592m² |
| Kitchens     | 1  | Pool     | No    |            |       |
| Recep. Rooms | 2  | Views    | False |            |       |
| Studies      | 1  |          |       |            |       |
| Furnished    | No |          |       |            |       |