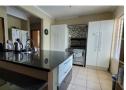

## SPACIOUS FAMILY HOME

Very spacious 4 bedroom and 2.5 bathrooms with 3 living areas. Open plan kitchen with a gas hob, gas oven, and electric oven. Separate room, Laundry/pantry. In the 2nd living area is a built-in braai with sliding doors walking out on the garden with a jacuzzi. Double garage and two undercover parking's. The property is secured with burglar bars, an alarm system and cameras.