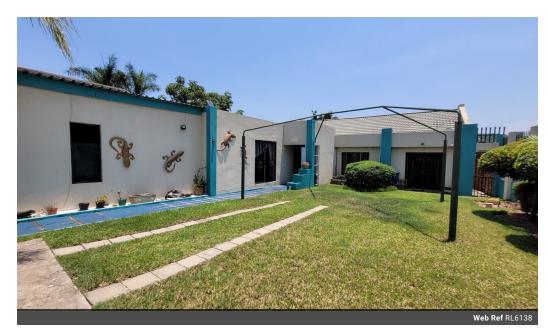

## SPACIOUS FAMILY HOME

Very spacious 4 bedroom and 2.5 bathrooms with 3 living areas. Open plan kitchen with a gas hob, gas oven, and electric oven. Separate room, Laundry/pantry. In the 2nd living area is a built-in braai with sliding doors walking out on the garden with a jacuzzi. Double garage and two undercover parking's. The property is secured with burglar bars, an alarm system and cameras.

It is well located near all amenities.