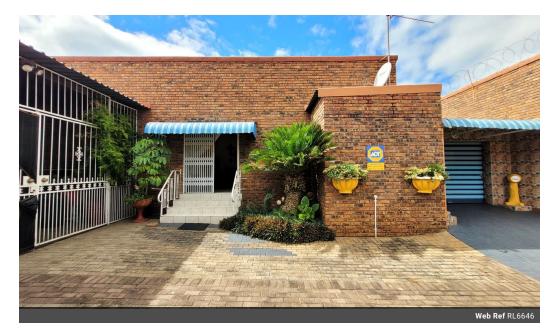

## Lovely 3 Bedroom Townhouse in Secure Complex

Recently renovated, this property features new tiles, fascia boards, gutters, and air conditioning units. The electrical wiring has been updated, and the plumbing has been enhanced for optimal performance. Enjoy reliable internet with a Wi-Fi booster and surge protection. Additionally, there's an extra water tank complete with a pump to maintain your garden. For added security, all doors are fitted with trelli-doors, alongside an internal alarm system and external beams.

The property includes a manual garage and a carport to accommodate a second vehicle. You'll find two entertainment areas, one of which boasts a built-in braai and a guest toilet for convenience.

With pre-paid electricity and water, this home is ready for you to move in. If security is a top priority for you, this property is the ideal choice.