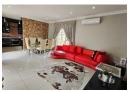

Key Features:

Spacious Living: Enjoy the open-plan design of the dining and lounge areas, flooded with natural light and ideal for entertaining. The space flows seamlessly onto a covered patio, complete with a built-in braai, perfect for alfresco dining and weekend