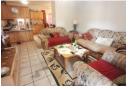

The house exudes coziness with its enclosed braai room and inviting enclosed patio. Outside, you'll discover a beautiful garden featuring a lapa, perfect for entertaining guests.

Inside, the kitchen includes a separate laundry area, and the property is equipped with a domestic toilet and basin for added convenience. To ensure comfort during the warm lowveld days, the main bedroom and lounge are fitted with air conditioning, while fans are installed throughout the home for quick cooling.