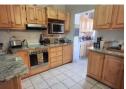

The house exudes coziness with its enclosed braai room and inviting enclosed patio. Outside, you'll discover a beautiful garden featuring a lapa, perfect for entertaining guests.

Inside, the kitchen includes a separate laundry area, and the property is equipped with a domestic toilet and basin for added convenience. To ensure comfort during the warm lowveld days, the main bedroom and lounge are fitted with air conditioning, while fans are installed throughout the home for quick cooling.