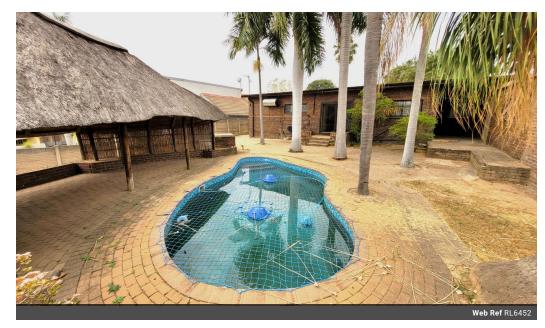

# Family Friendly home (investors)

Investors only! (good rental contract in place until Sept 2025) Nestled in a charming neighborhood with a lush green belt behind the house, the property offers a perfect blend of comfort and convenience. This home features three spacious bedrooms with built in cupboards, two bathrooms, and a convenient guest toilet. The master bedroom with walk in closet includes a patio door that opens directly onto the swimming pool area.

The open-plan kitchen seamlessly integrates with the living areas, making it ideal for both everyday living and entertaining. The property boasts a large front stoep, perfect for relaxing and enjoying the outdoors. At the back, you'll find a well-designed entertainment area under a covered roof, complete with a built-in braai and a swimming pool, perfect for hosting gatherings.

## **Features**

| Pets Allowed | Yes |                     |      |            |                     |
|--------------|-----|---------------------|------|------------|---------------------|
| Interior     |     | Exterior            |      | Sizes      |                     |
| Bedrooms     | 3   | Carports / Parkings | 4    | Floor Size | 294m²               |
| Bathrooms    | 2   | Security            | No   | Land Size  | 1,025m <sup>2</sup> |
| Kitchens     | 1   | Pool                | Yes  |            |                     |
| Recep. Rooms | 2   | Views               | True |            |                     |
| Studies      | 1   |                     |      |            |                     |