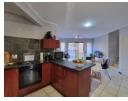

Monthly Levy R1,760 Monthly Rates R645 Special Levy R25

EXCLUSIVE MANDATE - A neat three-bedroom duplex in a secure complex, located near the Ilanga Mall.

Exclusive Mandate. A tidy unit measuring 104sqm. Consists of a functional, modern kitchen with many, fitted dark brown melamine cupboards with black granite tops. An under counter stove. Fittings for a washing machine and dishwasher. Large breakfast nook, open plan to the lounge/dining. Aluminum sliding doors to an open patio and cut grass lawns.