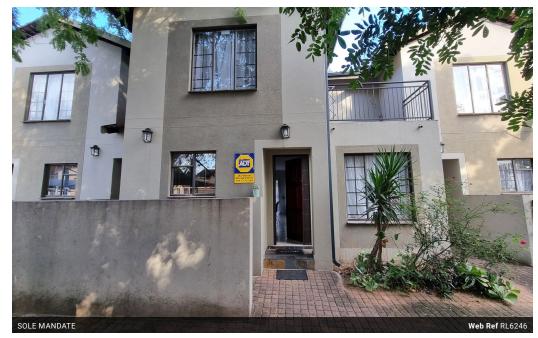

Monthly Levy R1,760 Monthly Rates R645 Special Levy R25

EXCLUSIVE MANDATE - A neat three-bedroom duplex in a secure complex, located near the Ilanga Mall.

Exclusive Mandate. A tidy unit measuring 104sqm. Consists of a functional, modern kitchen with many, fitted dark brown melamine cupboards with black granite tops. An under counter stove. Fittings for a washing machine and dishwasher. Large breakfast nook, open plan to the lounge/dining. Aluminum sliding doors to an open patio and cut grass lawns.

Upstairs are two bedrooms and two bathrooms. The main bedroom is spacious with built in cupboards, ceiling fan and on -suite bathroom with shower, toilet and basin. The second bathroom has a bath. toilet and basin. A balcony to have coffee in the morning sunshine! The third bedroom/study is downstairs with built in cupboards. One covered carport and other open visitors parking