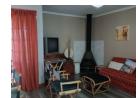

## SELF CATERING TWO BEDROOM HOLIDAY HOME IN SABIE

Wooden cottage with 2 bedrooms and two bathrooms with an open plan kitchen/living area. There is a veranda with the most amazing views. Underneath the wooden home is undercover parking for about 4 vehicles. All the furniture is included plus a small caravan.

## Features

| Interior     |    |
|--------------|----|
| Bedrooms     | 2  |
| Bathrooms    | 2  |
| Kitchens     | 1  |
| Recep. Rooms | 1  |
| Furnished    | No |

| Exterior            |
|---------------------|
| Carports / Parkings |
| Security            |
| Pool                |
| Views               |