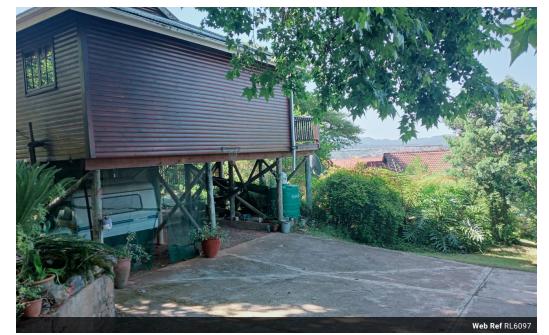

## SELF CATERING TWO BEDROOM HOLIDAY HOME IN SABIE

Wooden cottage with 2 bedrooms and two bathrooms with an open plan kitchen/living area. There is a veranda with the most amazing views. Underneath the wooden home is undercover parking for about 4 vehicles. All the furniture is included plus a small caravan.

Sizes Floor Size Land Size

80m<sup>2</sup> 894m<sup>2</sup>

https://www.kellaprince.co.za