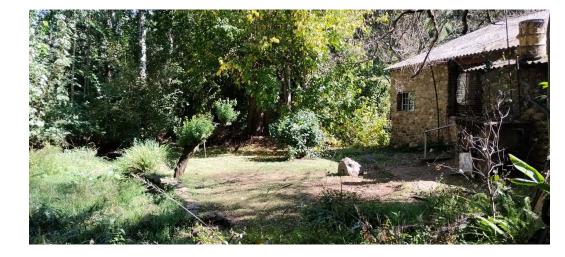

Haven along river

Two km Waterfront Haven.

Possibilities for a truck stop . Historic three bedroom farmhouse with large open plan living area/art gallery with large kitchen, scullary and bathroom. Additional Original farm "opstal" with four rooms adds a touch of history to the property, providing versatile spaces for artistic endeavors, workshops, or simply enjoying the serenity of the surroundings. Although the opstal lacking a kitchen, these rooms offer endless possibilities for creative expression and relaxation. Old original door frames and hinges

Outside, the smallholding is a haven for nature lovers, with lush greenery and scenic views stretching as far as 2km river front. Yes! The Elands river runs through the property with plenty water. Whether you're strolling through the garden, sketching or enjoying al fresco dining on the...