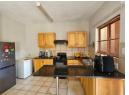

Open plan kitchen and dining area with high-volume ceilings.

The kitchen opens onto a patio with a built-in braai...

Carport and ample parking for visitors.

The complex is secured with High Walls and an electric fence.