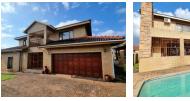

Upon entering, you are welcomed into a generous open-plan living area that descends into a formal lounge, seamlessly connecting to the dining room and contemporary kitchen. The kitchen boasts elegant black granite countertops, ample cabinetry, and a cozy breakfast nook perfect for morning meals. Additionally, there is a scullery/laundry area and a pantry for added convenience. A fifth bedroom or staff accommodation includes a private room and an en-suite bathroom with a shower.