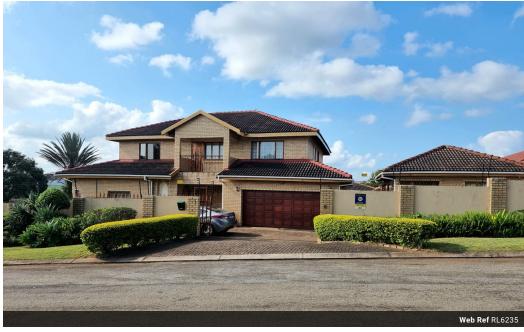

# Stunning 4-bedroom Freehold home for sale in White River Ext 18 - your dream home awaits!

This stunning, low-maintenance double-storey home, featuring a chic light face brick exterior, is ideally located in the sought-after area of White River.

#### Features

| Pets Allowed | Yes |                     |      |            |
|--------------|-----|---------------------|------|------------|
| Interior     |     | Exterior            |      | Sizes      |
| Bedrooms     | 4   | Garages             | 2    | Floor Size |
| Bathrooms    | 3   | Carports / Parkings | 2    | Land Size  |
| Kitchens     | 1   | Security            | Yes  |            |
| Recep. Rooms | 3   | Dom. Accom.         | 1    |            |
| Studies      | 1   | Pool                | Yes  |            |
| Furnished    | No  | Views               | True |            |