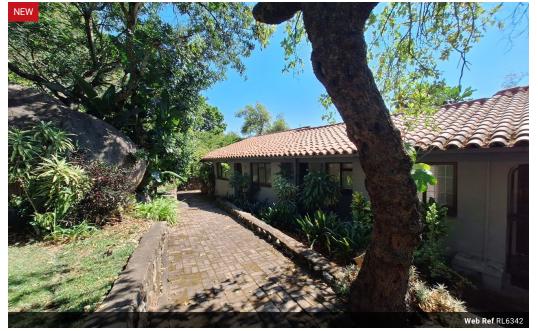

RENTAL AVAILABLE 1 JUNE 2025: FULLY FURNISHED

RENTAL AVAILABLE 1 JUNE 2025: FULLY FURNISHED

2 Bedroom, 2 bathroom unit to rent in Steiltes with lovely views. There is also a communal swimming pool for use. NO PETS

## Features

| Interior     |    | Exterior            |      |
|--------------|----|---------------------|------|
| Bedrooms     | 2  | Carports / Parkings | 1    |
| Bathrooms    | 2  | Security            | Yes  |
| Kitchens     | 1  | Pool                | Yes  |
| Recep. Rooms | 1  | Views               | True |
| Furnished    | No |                     |      |