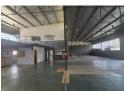

### Property Features:

Warehouse Size: 400 sqm

Office Space: Approximately 130 sqm (includes a reception area, boardroom, and three offices)

Outdoor Changeroom: 20 sqm

Exclusive Yard Area: 300 sqm with a wash bay