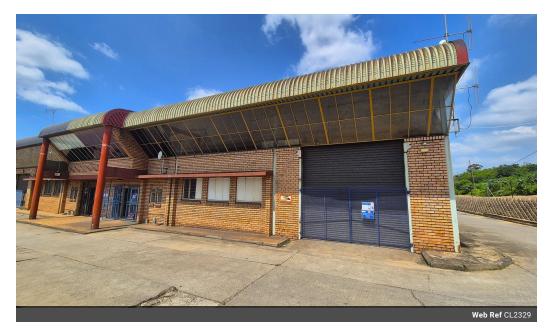

# WAREHOUSE WITH EXCLUSIVE YARD SPACE TO LET IN NELSPRUIT

This spacious double-volume warehouse is vacant and ready for immediate occupation. Situated in the older, well-established part of Nelspruit, this property offers excellent accessibility and functionality for a variety of business operations.

### Property Features:

Warehouse Size: 400 sqm

Office Space: Approximately 130 sqm (includes a reception area, boardroom, and three offices)

Outdoor Changeroom: 20 sqm

Exclusive Yard Area: 300 sqm with a wash bay

### Access & Facilities:

Two roller shutter doors for convenient loading and offloading

Secure, dedicated yard space for exclusive use